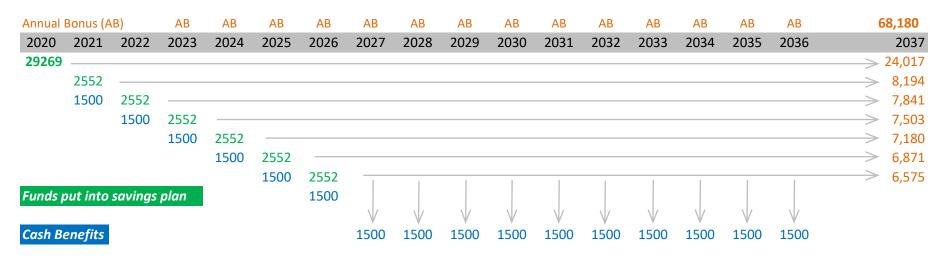

## **Remarks:**

Total funds put into savings plan is \$29269 + \$2552 \* 6 = \$44 580

Assumption - cashbacks of \$1500 from 2021-2026 are used to offset partial premium and receive \$1500 \* 10 + \$68180 = \$83 180 Option to accumulate all future cashbacks at 3% p.a. and mature with \$99323, by paying full premium of \$4052 from 2021-2026